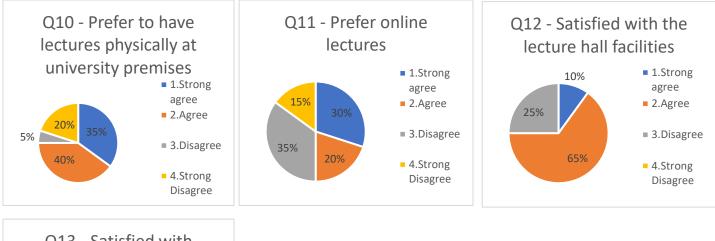

### Summery (Total response - 19)

|                   | Q1 | Q2 | Q3 | Q4 | Q5 | Q6 | Q7 | Q8 | Q9 | Q10 | Q11 | Q12 | Q13 |
|-------------------|----|----|----|----|----|----|----|----|----|-----|-----|-----|-----|
| 1.Strong agree    | 13 | 13 | 11 | 12 | 15 | 10 | 11 | 12 | 12 | 14  | 5   | 8   | 8   |
| 2.Agree           | 6  | 6  | 6  | 7  | 4  | 7  | 7  | 5  | 4  | 2   | 6   | 8   | 7   |
| 3.Disagree        | 0  | 0  | 2  | 0  | 0  | 2  | 1  | 2  | 2  | 1   | 7   | 2   | 2   |
| 4.Strong Disagree | 0  | 0  | 0  | 0  | 0  | 0  | 0  | 0  | 0  | 1   | 0   | 0   | 0   |