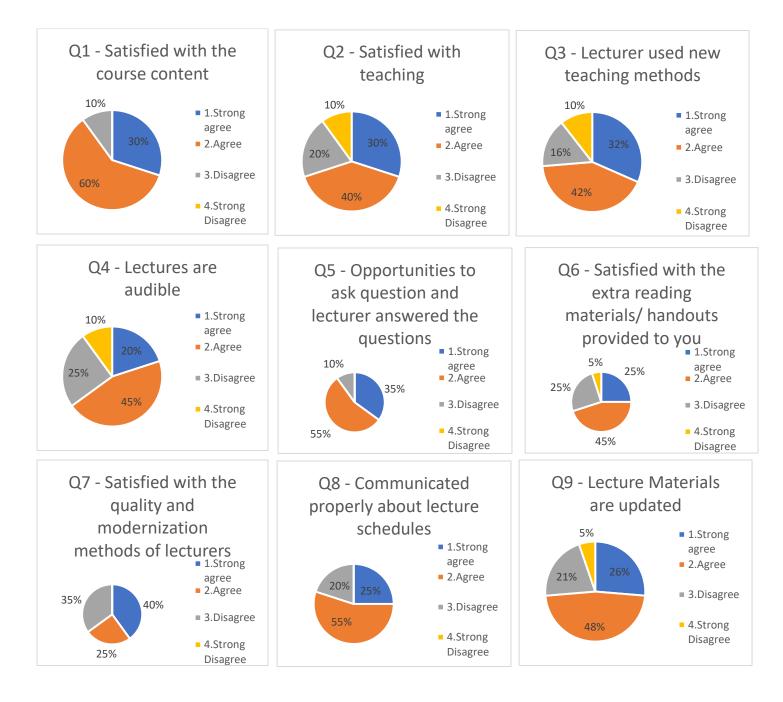

### Summery (Total response - 19)

|                   | Q1 | Q2 | Q3 | Q4 | Q5 | Q6 | Q7 | Q8 | Q9 | Q10 | Q11 | Q12 | Q13 |
|-------------------|----|----|----|----|----|----|----|----|----|-----|-----|-----|-----|
| 1.Strong agree    | 13 | 13 | 11 | 12 | 15 | 10 | 11 | 12 | 12 | 14  | 5   | 8   | 8   |
| 2.Agree           | 6  | 6  | 6  | 7  | 4  | 7  | 7  | 5  | 4  | 2   | 6   | 8   | 7   |
| 3.Disagree        | 0  | 0  | 2  | 0  | 0  | 2  | 1  | 2  | 2  | 1   | 7   | 2   | 2   |
| 4.Strong Disagree | 0  | 0  | 0  | 0  | 0  | 0  | 0  | 0  | 0  | 1   | 0   | 0   | 0   |