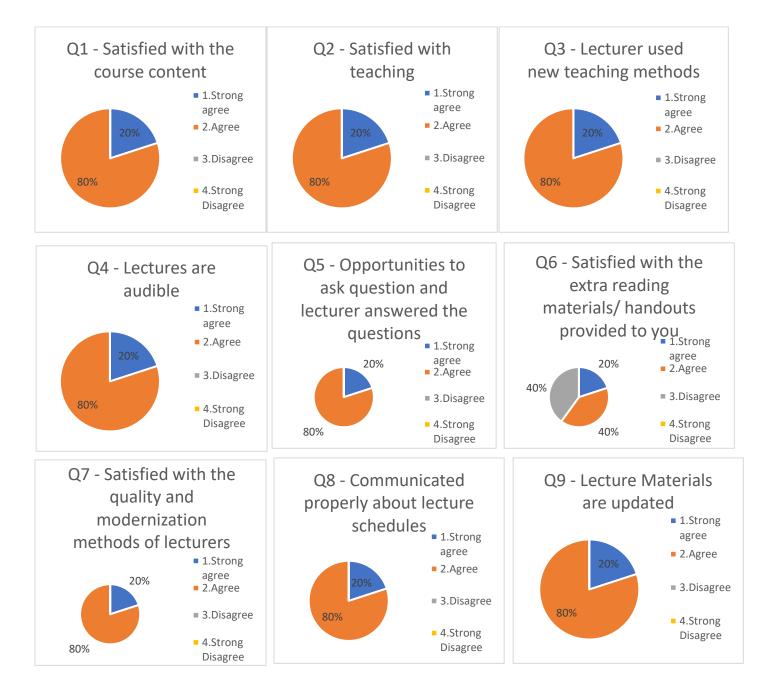

## Summery (Total response - 15)

|                    | Q1 | Q2 | Q3 | Q4 | Q5 | Q6 | Q7 | Q8 | Q9 | Q10 | Q11 | Q12 | Q13 |
|--------------------|----|----|----|----|----|----|----|----|----|-----|-----|-----|-----|
| 1 .Strong Agree    | 12 | 15 | 13 | 14 | 13 | 11 | 12 | 12 | 12 | 13  | 8   | 9   | 6   |
| 2. Agree           | 3  | 0  | 2  | 1  | 2  | 4  | 3  | 3  | 3  | 1   | 3   | 4   | 5   |
| 3. Disagree        | 0  | 0  | 0  | 0  | 0  | 0  | 0  | 0  | 0  | 0   | 4   | 2   | 0   |
| 4. Strong Disagree | 0  | 0  | 0  | 0  | 0  | 0  | 0  | 0  | 0  | 1   | 0   | 0   | 0   |