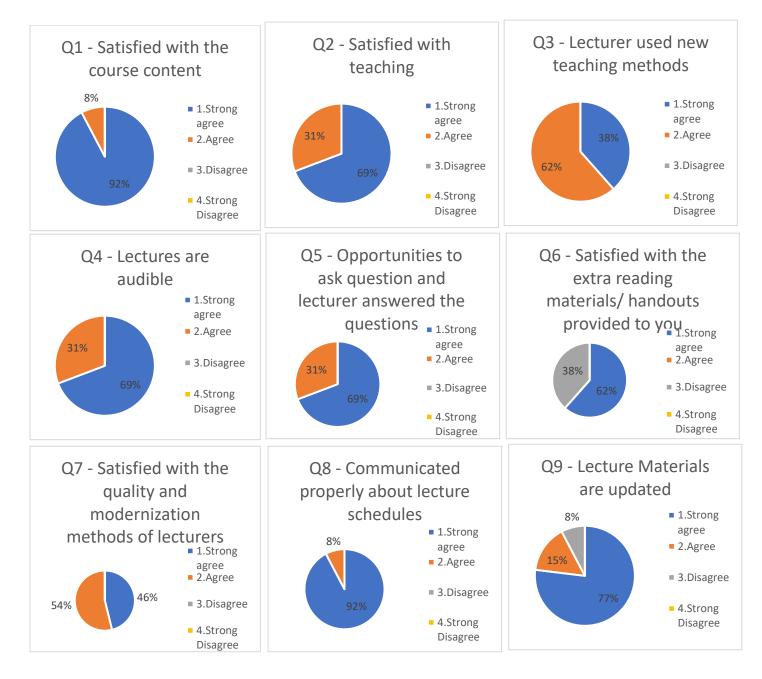

### Summery (Total response - 19)

|                   | Q1 | Q2 | Q3 | Q4 | Q5 | Q6 | Q7 | Q8 | Q9 | Q10 | Q11 | Q12 | Q13 |
|-------------------|----|----|----|----|----|----|----|----|----|-----|-----|-----|-----|
| 1.Strong agree    | 13 | 13 | 11 | 12 | 15 | 10 | 11 | 12 | 12 | 14  | 5   | 8   | 8   |
| 2.Agree           | 6  | 6  | 6  | 7  | 4  | 7  | 7  | 5  | 4  | 2   | 6   | 8   | 7   |
| 3.Disagree        | 0  | 0  | 2  | 0  | 0  | 2  | 1  | 2  | 2  | 1   | 7   | 2   | 2   |
| 4.Strong Disagree | 0  | 0  | 0  | 0  | 0  | 0  | 0  | 0  | 0  | 1   | 0   | 0   | 0   |