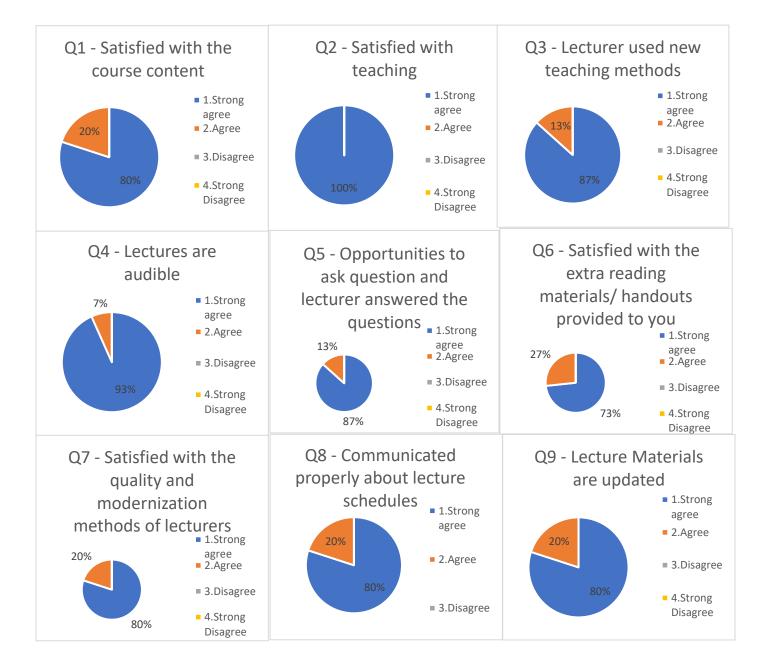

## Summery (Total response - 15)

|                    | Q1 | Q2 | Q3 | Q4 | Q5 | Q6 | Q7 | Q8 | Q9 | Q10 | Q11 | Q12 | Q13 |
|--------------------|----|----|----|----|----|----|----|----|----|-----|-----|-----|-----|
| 1 .Strong Agree    | 12 | 15 | 13 | 14 | 13 | 11 | 12 | 12 | 12 | 13  | 8   | 9   | 6   |
| 2. Agree           | 3  | 0  | 2  | 1  | 2  | 4  | 3  | 3  | 3  | 1   | 3   | 4   | 5   |
| 3. Disagree        | 0  | 0  | 0  | 0  | 0  | 0  | 0  | 0  | 0  | 0   | 4   | 2   | 0   |
| 4. Strong Disagree | 0  | 0  | 0  | 0  | 0  | 0  | 0  | 0  | 0  | 1   | 0   | 0   | 0   |