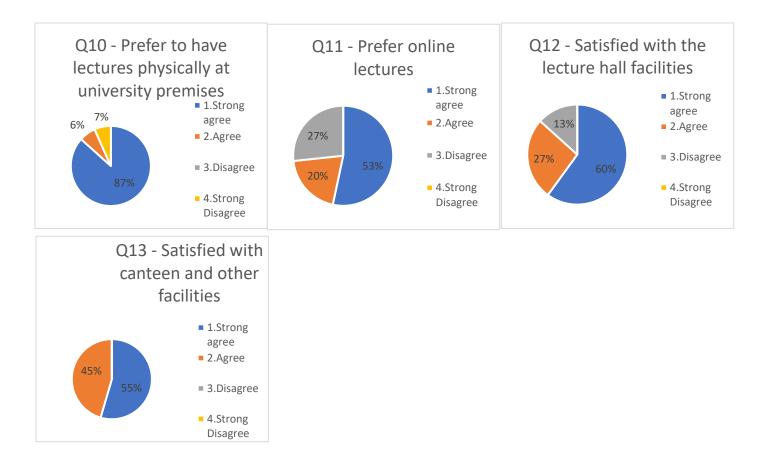

## Summery (Total response - 15)

|                    | Q1 | Q2 | Q3 | Q4 | Q5 | Q6 | Q7 | Q8 | Q9 | Q10 | Q11 | Q12 | Q13 |
|--------------------|----|----|----|----|----|----|----|----|----|-----|-----|-----|-----|
| 1 .Strong Agree    | 12 | 15 | 13 | 14 | 13 | 11 | 12 | 12 | 12 | 13  | 8   | 9   | 6   |
| 2. Agree           | 3  | 0  | 2  | 1  | 2  | 4  | 3  | 3  | 3  | 1   | 3   | 4   | 5   |
| 3. Disagree        | 0  | 0  | 0  | 0  | 0  | 0  | 0  | 0  | 0  | 0   | 4   | 2   | 0   |
| 4. Strong Disagree | 0  | 0  | 0  | 0  | 0  | 0  | 0  | 0  | 0  | 1   | 0   | 0   | 0   |