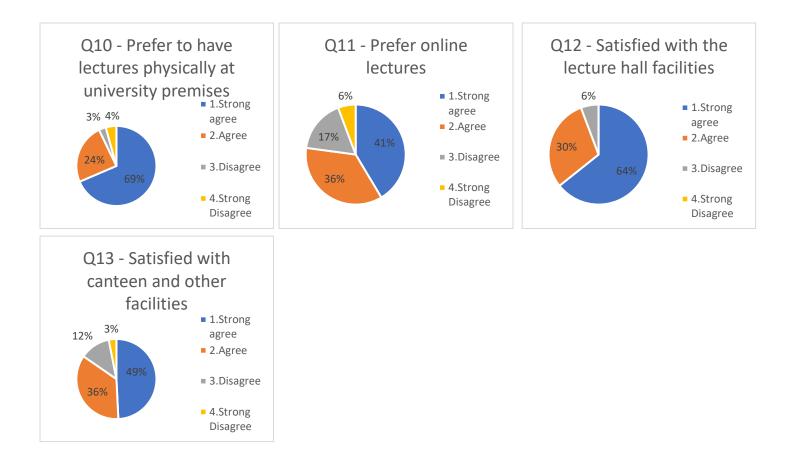

- Request for lecturing online
- Request for library facilities

Subject : Statistics (GEO11513)

Lecture : Prof. G Edirisinghe

Summery (Total response - 96)

|                   | Q1 | Q2 | Q3 | Q4 | Q5 | Q6 | Q7 | Q8 | Q9 | Q10 | Q11 | Q12 | Q13 |
|-------------------|----|----|----|----|----|----|----|----|----|-----|-----|-----|-----|
| 1.Strong Agree    | 73 | 70 | 59 | 67 | 70 | 55 | 67 | 59 | 59 | 49  | 41  | 41  | 28  |
| 2.Agree           | 21 | 25 | 33 | 22 | 21 | 29 | 26 | 32 | 33 | 32  | 31  | 42  | 41  |
| 3.Disagree        | 2  | 1  | 4  | 4  | 5  | 8  | 3  | 3  | 4  | 13  | 18  | 13  | 18  |
| 4.Strong Disagree | 0  | 0  | 0  | 3  | 0  | 4  | 0  | 1  | 0  | 2   | 6   | 0   | 3   |