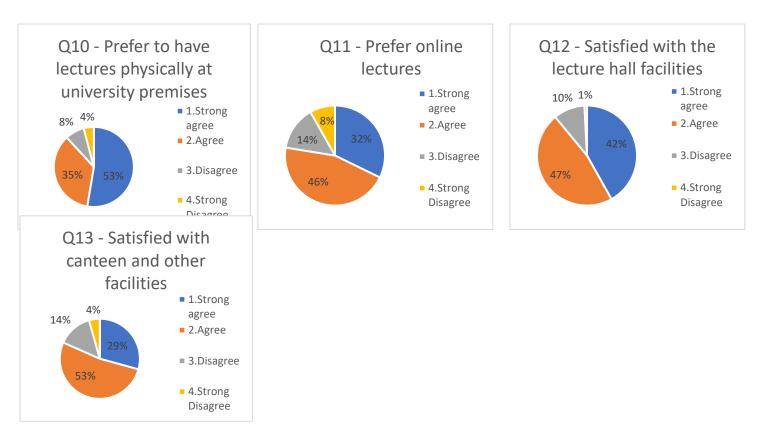

## Subject : ( BST11513)

Lecture : Dr.AA Ravindu Priyanka

Summery (Total response - 230)

|                   | Q1  | Q2  | Q3  | Q4  | Q5  | Q6  | Q7  | Q8  | Q9  | Q10 | Q11 | Q12 | Q13 |
|-------------------|-----|-----|-----|-----|-----|-----|-----|-----|-----|-----|-----|-----|-----|
| 1.Strong Agree    | 170 | 163 | 133 | 164 | 179 | 129 | 148 | 143 | 140 | 119 | 88  | 111 | 79  |
| 2.Agree           | 57  | 60  | 82  | 53  | 45  | 81  | 73  | 76  | 81  | 70  | 105 | 100 | 84  |
| 3.Disagree        | 1   | 4   | 10  | 10  | 2   | 12  | 6   | 9   | 4   | 28  | 25  | 17  | 32  |
| 4.Strong Disagree | 2   | 2   | 3   | 2   | 3   | 7   | 2   | 2   | 3   | 13  | 11  | 2   | 13  |

- Physical lectures are good
- Request for using university library
- > Request online lectures for the students who can't join the lectures
- Request for lecturing physically
- ➢ Lectures are good
- Physical lectures are better than online lectures

Disagree

- Request local exam centers
- Online lectures are good
- > Request for practicing to answer the question paper

Subject : (ACL11513)

Lecture : Tharindu Peiris

|                   | Q1 | Q2 | Q3 | Q4 | Q5 | Q6 | Q7 | Q8 | Q9 | Q10 | Q11 | Q12 | Q13 |
|-------------------|----|----|----|----|----|----|----|----|----|-----|-----|-----|-----|
| 1.Strong Agree    | 17 | 17 | 16 | 14 | 18 | 16 | 16 | 16 | 17 | 13  | 11  | 13  | 11  |
| 2.Agree           | 3  | 3  | 4  | 5  | 2  | 4  | 4  | 4  | 3  | 6   | 8   | 7   | 6   |
| 3.Disagree        | 0  | 0  | 0  | 1  | 0  | 0  | 0  | 0  | 0  | 1   | 1   | 0   | 1   |
| 4.Strong Disagree | 0  | 0  | 0  | 0  | 0  | 0  | 0  | 0  | 0  | 0   | 0   | 0   | 0   |