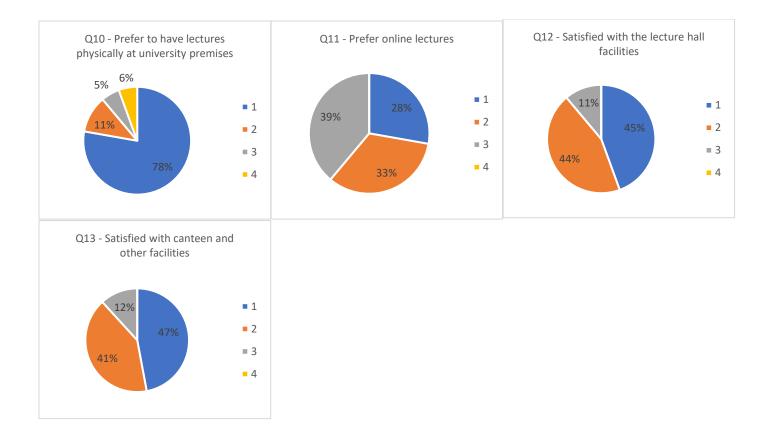

### Summery (Total response - 19)

|                   | Q1 | Q2 | Q3 | Q4 | Q5 | Q6 | Q7 | Q8 | Q9 | Q10 | Q11 | Q12 | Q13 |
|-------------------|----|----|----|----|----|----|----|----|----|-----|-----|-----|-----|
| 1.Strong agree    | 13 | 13 | 11 | 12 | 15 | 10 | 11 | 12 | 12 | 14  | 5   | 8   | 8   |
| 2.Agree           | 6  | 6  | 6  | 7  | 4  | 7  | 7  | 5  | 4  | 2   | 6   | 8   | 7   |
| 3.Disagree        | 0  | 0  | 2  | 0  | 0  | 2  | 1  | 2  | 2  | 1   | 7   | 2   | 2   |
| 4.Strong Disagree | 0  | 0  | 0  | 0  | 0  | 0  | 0  | 0  | 0  | 1   | 0   | 0   | 0   |