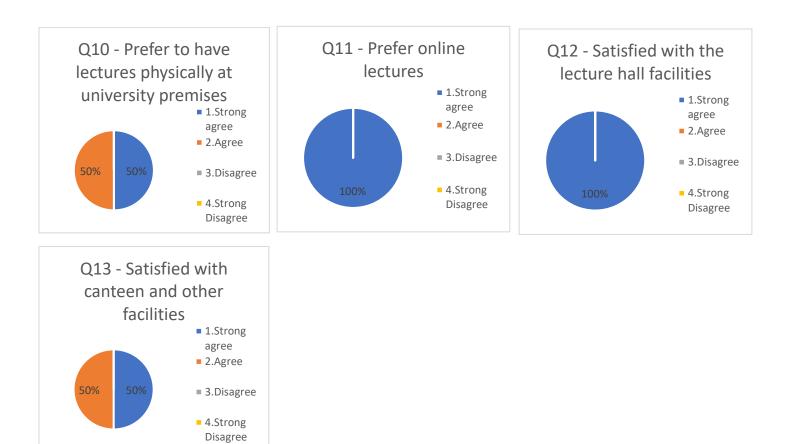

| 1   | 1   | 0   | 1   |
| 4.Strong Disagree | 0  | 0  | 0  | 0  | 0  | 0  | 0  | 0  | 0  | 0   | 0   | 0   | 0   |

Summery (Total response - 20)







#### Subject : (ACL11513)

#### Lecture : Mr. Seevali Manathunga

|                   | Q1 | Q2 | Q3 | Q4 | Q5 | Q6 | Q7 | Q8 | Q9 | Q10 | Q11 | Q12 | Q13 |
|-------------------|----|----|----|----|----|----|----|----|----|-----|-----|-----|-----|
| 1.Strong Agree    | 2  | 2  | 2  | 1  | 2  | 2  | 2  | 2  | 2  | 1   | 2   | 2   | 1   |
| 2.Agree           | 0  | 0  | 0  | 1  | 0  | 0  | 0  | 0  | 0  | 1   | 0   | 0   | 1   |
| 3.Disagree        | 0  | 0  | 0  | 0  | 0  | 0  | 0  | 0  | 0  | 0   | 0   | 0   | 0   |
| 4.Strong Disagree | 0  | 0  | 0  | 0  | 0  | 0  | 0  | 0  | 0  | 0   | 0   | 0   | 0   |

Summery (Total response - 2)





# Subject : (SLS11513)

Lecture : Ms. NEH Lanka

### Summery (Total response - 20)

|                   | Q1 | Q2 | Q3 | Q4 | Q5 | Q6 | Q7 | Q8 | Q9 | Q10 | Q11 | Q12 | Q13 |
|-------------------|----|----|----|----|----|----|----|----|----|-----|-----|-----|-----|
| 1.Strong Agree    | 6  | 6  | 6  | 4  | 7  | 5  | 8  | 5  | 5  | 7   | 6   | 2   | 2   |
| 2.Agree           | 12 | 8  | 8  | 9  | 11 | 9  | 5  | 11 | 9  | 8   | 4   | 13  | 13  |
| 3.Disagree        | 2  | 4  | 3  | 5  | 2  | 5  | 7  | 4  | 4  | 1   | 7   | 5   | 4   |
| 4.Strong Disagree | 0  | 2  | 2  | 2  | 0  | 1  | 0  | 0  | 1  | 4   | 3   | 0   | 1   |







- Request for using university library
- > Request for providing pdf documents related to the lectures before the lecture
- > If lectures are not hold on the uni