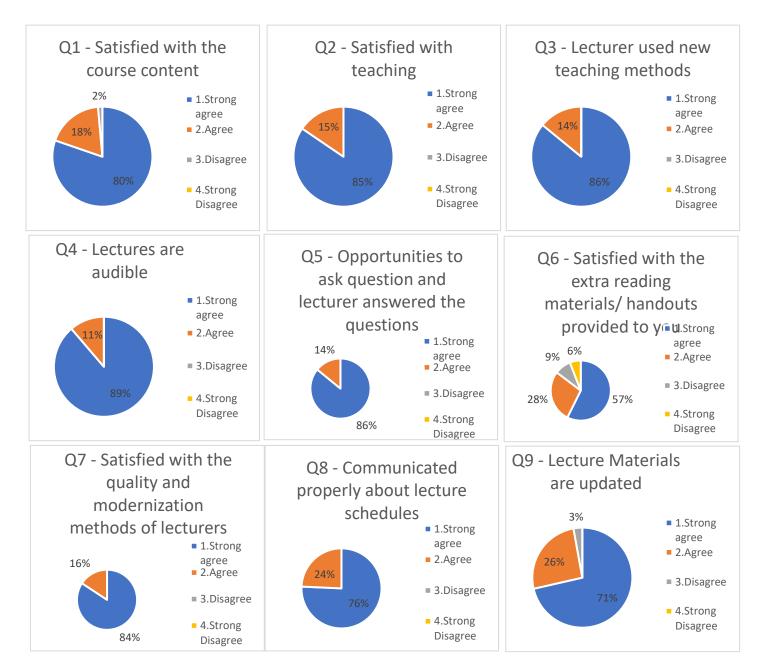

- Request for lecturing online
- Request for library facilities

Subject : Statistics (GEO11513)

Lecture : Prof. G Edirisinghe

Summery (Total response - 96)

|                   | Q1 | Q2 | Q3 | Q4 | Q5 | Q6 | Q7 | Q8 | Q9 | Q10 | Q11 | Q12 | Q13 |
|-------------------|----|----|----|----|----|----|----|----|----|-----|-----|-----|-----|
| 1.Strong Agree    | 73 | 70 | 59 | 67 | 70 | 55 | 67 | 59 | 59 | 49  | 41  | 41  | 28  |
| 2.Agree           | 21 | 25 | 33 | 22 | 21 | 29 | 26 | 32 | 33 | 32  | 31  | 42  | 41  |
| 3.Disagree        | 2  | 1  | 4  | 4  | 5  | 8  | 3  | 3  | 4  | 13  | 18  | 13  | 18  |
| 4.Strong Disagree | 0  | 0  | 0  | 3  | 0  | 4  | 0  | 1  | 0  | 2   | 6   | 0   | 3   |