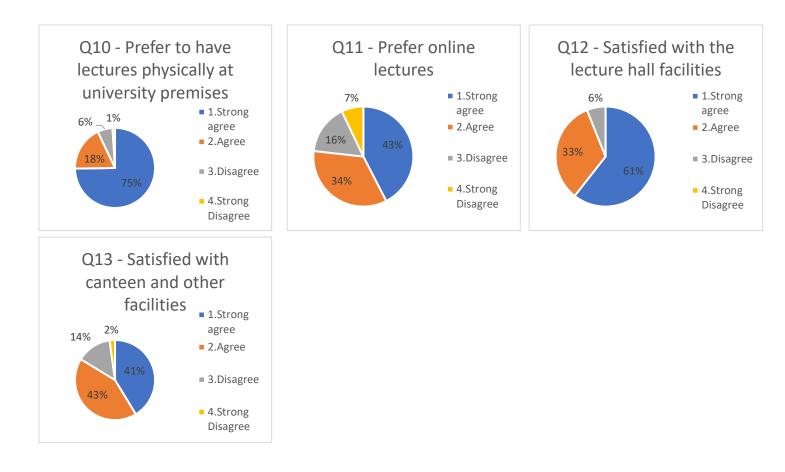

### Summery (Total response - 19)

|                   | Q1 | Q2 | Q3 | Q4 | Q5 | Q6 | Q7 | Q8 | Q9 | Q10 | Q11 | Q12 | Q13 |
|-------------------|----|----|----|----|----|----|----|----|----|-----|-----|-----|-----|
| 1.Strong agree    | 13 | 13 | 11 | 12 | 15 | 10 | 11 | 12 | 12 | 14  | 5   | 8   | 8   |
| 2.Agree           | 6  | 6  | 6  | 7  | 4  | 7  | 7  | 5  | 4  | 2   | 6   | 8   | 7   |
| 3.Disagree        | 0  | 0  | 2  | 0  | 0  | 2  | 1  | 2  | 2  | 1   | 7   | 2   | 2   |
| 4.Strong Disagree | 0  | 0  | 0  | 0  | 0  | 0  | 0  | 0  | 0  | 1   | 0   | 0   | 0   |