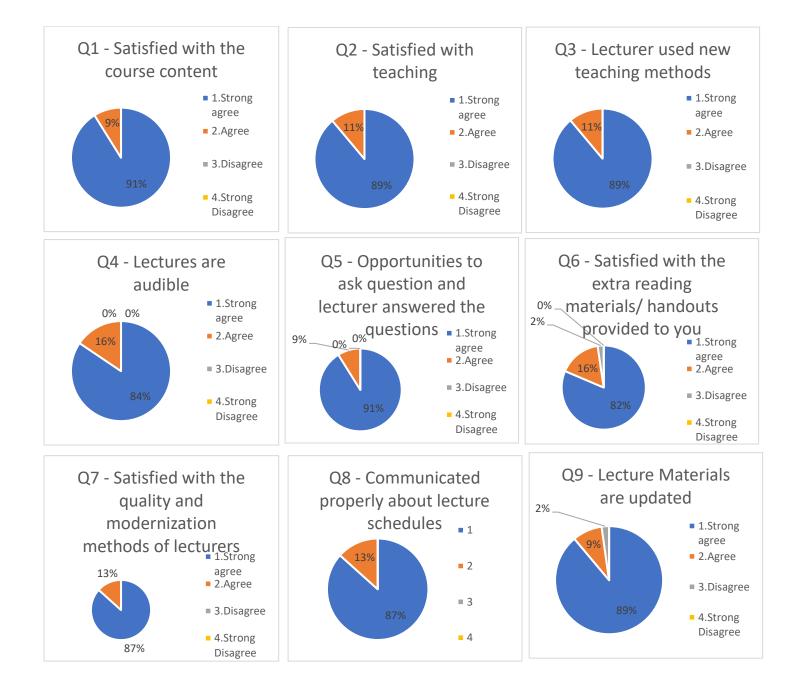

## Summery (Total response - 15)

|                    | Q1 | Q2 | Q3 | Q4 | Q5 | Q6 | Q7 | Q8 | Q9 | Q10 | Q11 | Q12 | Q13 |
|--------------------|----|----|----|----|----|----|----|----|----|-----|-----|-----|-----|
| 1 .Strong Agree    | 12 | 15 | 13 | 14 | 13 | 11 | 12 | 12 | 12 | 13  | 8   | 9   | 6   |
| 2. Agree           | 3  | 0  | 2  | 1  | 2  | 4  | 3  | 3  | 3  | 1   | 3   | 4   | 5   |
| 3. Disagree        | 0  | 0  | 0  | 0  | 0  | 0  | 0  | 0  | 0  | 0   | 4   | 2   | 0   |
| 4. Strong Disagree | 0  | 0  | 0  | 0  | 0  | 0  | 0  | 0  | 0  | 1   | 0   | 0   | 0   |