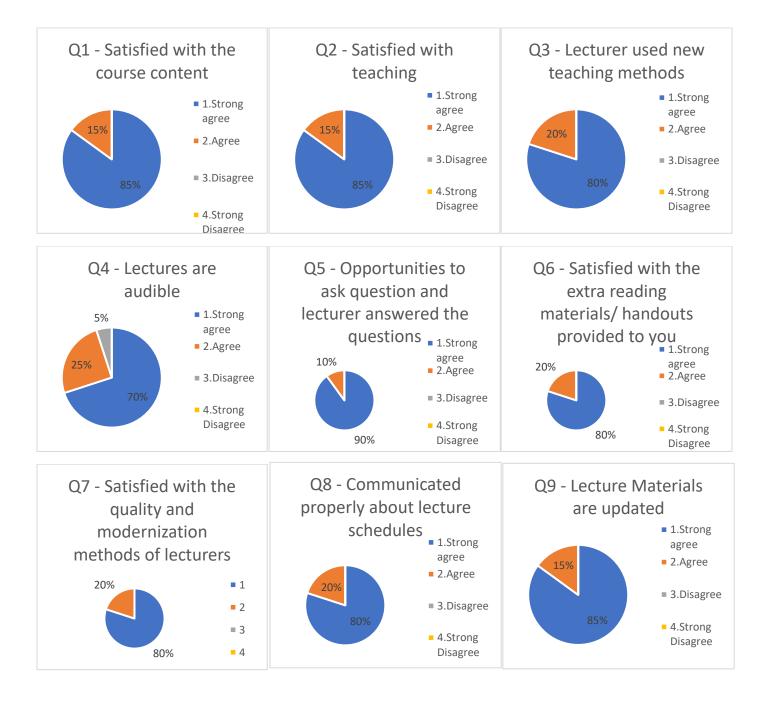

Subject : Statistics (POS11513)

Lecture : Dr. Shammika Liyanage

|            | Q1 | Q2 | Q3 | Q4 | Q5 | Q6 | Q7 | Q8 | Q9 | Q10 | Q11 | Q12 | Q13 |
|------------|----|----|----|----|----|----|----|----|----|-----|-----|-----|-----|
| 1.Strong   | 57 | 60 | 61 | 63 | 61 | 39 | 59 | 53 | 50 | 48  | 29  | 45  | 32  |
| Agree      |    |    |    |    |    |    |    |    |    |     |     |     |     |
| 2.Agree    | 13 | 11 | 10 | 8  | 10 | 19 | 11 | 17 | 18 | 17  | 25  | 21  | 23  |
| 3.Disagree | 1  | 0  | 0  | 0  | 0  | 6  | 0  | 0  | 2  | 2   | 12  | 4   | 8   |
| 4.Strong   | 0  | 0  | 0  | 0  | 0  | 4  | 0  | 0  | 0  | 3   | 4   | 0   | 2   |
| Disagree   |    |    |    |    |    |    |    |    |    |     |     |     |     |