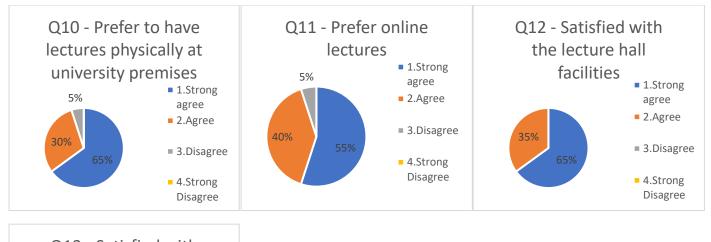

Subject : Statistics (POS11513)

Lecture : Dr. Shammika Liyanage

|            | Q1 | Q2 | Q3 | Q4 | Q5 | Q6 | Q7 | Q8 | Q9 | Q10 | Q11 | Q12 | Q13 |
|------------|----|----|----|----|----|----|----|----|----|-----|-----|-----|-----|
| 1.Strong   | 57 | 60 | 61 | 63 | 61 | 39 | 59 | 53 | 50 | 48  | 29  | 45  | 32  |
| Agree      |    |    |    |    |    |    |    |    |    |     |     |     |     |
| 2.Agree    | 13 | 11 | 10 | 8  | 10 | 19 | 11 | 17 | 18 | 17  | 25  | 21  | 23  |
| 3.Disagree | 1  | 0  | 0  | 0  | 0  | 6  | 0  | 0  | 2  | 2   | 12  | 4   | 8   |
| 4.Strong   | 0  | 0  | 0  | 0  | 0  | 4  | 0  | 0  | 0  | 3   | 4   | 0   | 2   |
| Disagree   |    |    |    |    |    |    |    |    |    |     |     |     |     |