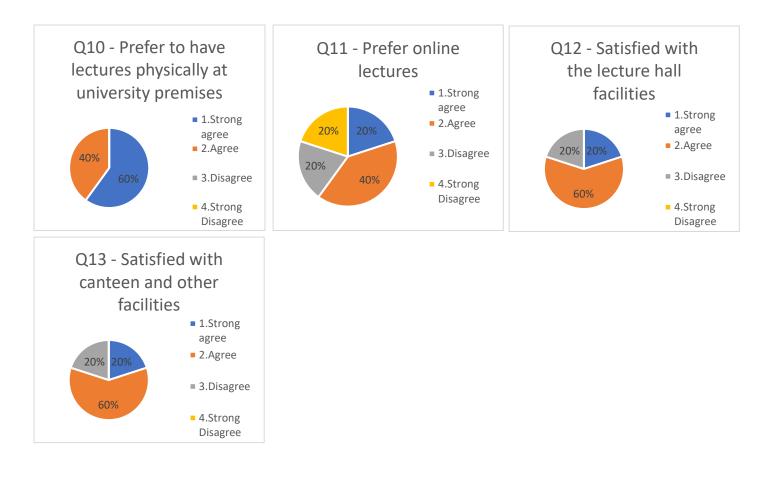

## Summery (Total response - 15)

|                    | Q1 | Q2 | Q3 | Q4 | Q5 | Q6 | Q7 | Q8 | Q9 | Q10 | Q11 | Q12 | Q13 |
|--------------------|----|----|----|----|----|----|----|----|----|-----|-----|-----|-----|
| 1 .Strong Agree    | 12 | 15 | 13 | 14 | 13 | 11 | 12 | 12 | 12 | 13  | 8   | 9   | 6   |
| 2. Agree           | 3  | 0  | 2  | 1  | 2  | 4  | 3  | 3  | 3  | 1   | 3   | 4   | 5   |
| 3. Disagree        | 0  | 0  | 0  | 0  | 0  | 0  | 0  | 0  | 0  | 0   | 4   | 2   | 0   |
| 4. Strong Disagree | 0  | 0  | 0  | 0  | 0  | 0  | 0  | 0  | 0  | 1   | 0   | 0   | 0   |