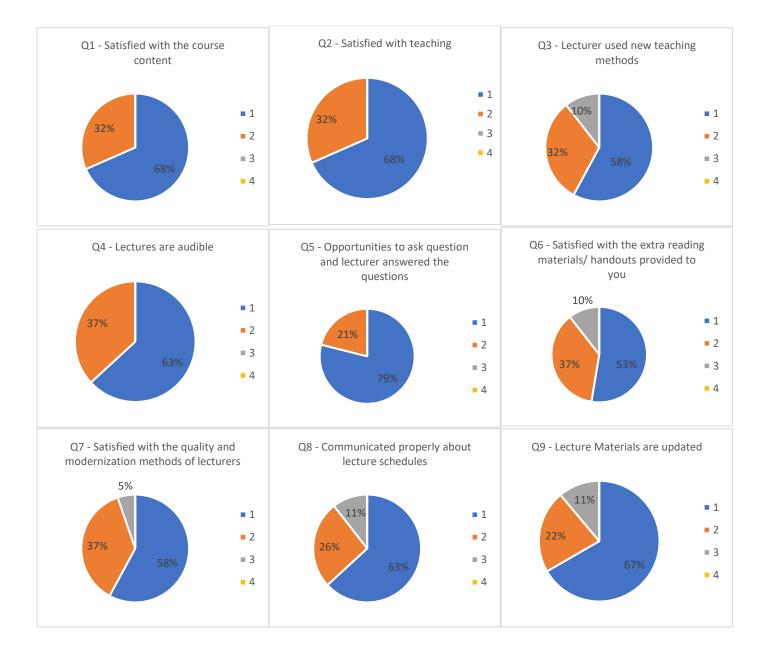

### Summery (Total response - 19)

|                   | Q1 | Q2 | Q3 | Q4 | Q5 | Q6 | Q7 | Q8 | Q9 | Q10 | Q11 | Q12 | Q13 |
|-------------------|----|----|----|----|----|----|----|----|----|-----|-----|-----|-----|
| 1.Strong agree    | 13 | 13 | 11 | 12 | 15 | 10 | 11 | 12 | 12 | 14  | 5   | 8   | 8   |
| 2.Agree           | 6  | 6  | 6  | 7  | 4  | 7  | 7  | 5  | 4  | 2   | 6   | 8   | 7   |
| 3.Disagree        | 0  | 0  | 2  | 0  | 0  | 2  | 1  | 2  | 2  | 1   | 7   | 2   | 2   |
| 4.Strong Disagree | 0  | 0  | 0  | 0  | 0  | 0  | 0  | 0  | 0  | 1   | 0   | 0   | 0   |