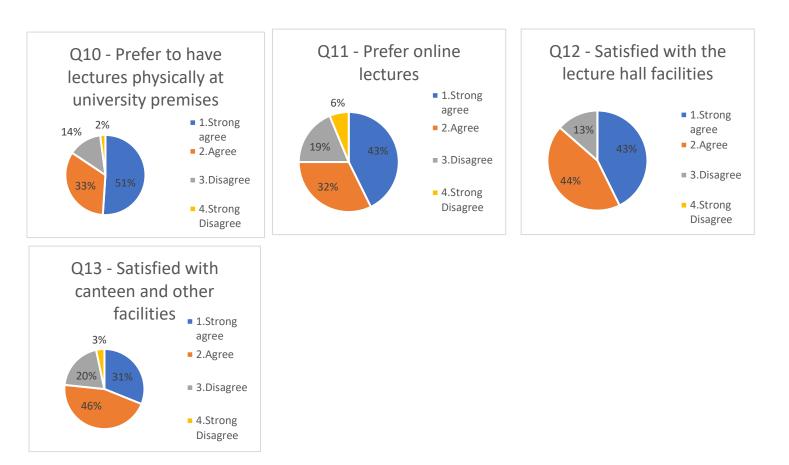

### Summery (Total response - 245)

|                      | Q1  | Q2  | Q3  | Q4  | Q5  | Q6  | Q7  | Q8  | Q9  | Q10 | Q11 | Q12 | Q13 |
|----------------------|-----|-----|-----|-----|-----|-----|-----|-----|-----|-----|-----|-----|-----|
| 1.Strong Agree       | 180 | 163 | 145 | 162 | 155 | 119 | 158 | 134 | 134 | 129 | 79  | 103 | 67  |
| 2.Agree              | 60  | 74  | 82  | 63  | 76  | 95  | 75  | 99  | 97  | 87  | 111 | 116 | 120 |
| 3.Disagree           | 3   | 6   | 17  | 14  | 11  | 21  | 9   | 8   | 8   | 19  | 35  | 25  | 32  |
| 4.Strong<br>Disagree | 2   | 2   | 2   | 7   | 3   | 6   | 2   | 3   | 3   | 10  | 20  | 2   | 10  |

- > Request for lecturing physically & giving handouts from pdf
- Physical lectures are better than online lectures
- Request for using library
- Not clear multimedia projector in rear seat
- Give more subject information
- Physical lectures are the best
- Request provincial exam centers
- Like to physical lectures
- > Physical lectures are good but many students have economy problems
- Request for lecturing online
- Request local exam centers
- Give university t-shirt for everyone