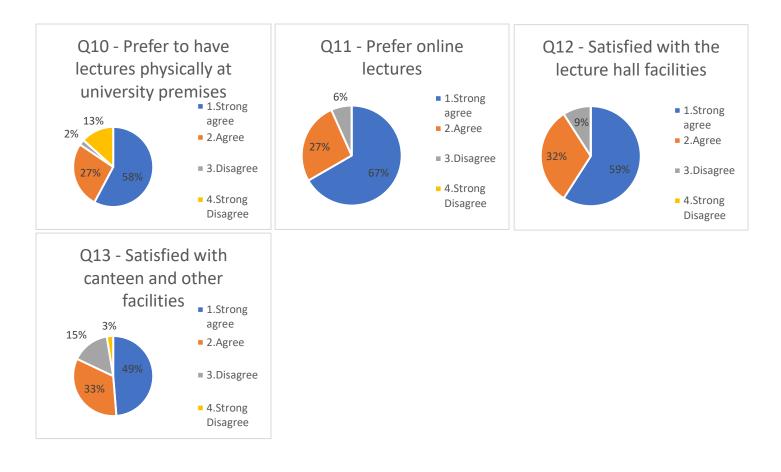

## Summery (Total response - 15)

|                    | Q1 | Q2 | Q3 | Q4 | Q5 | Q6 | Q7 | Q8 | Q9 | Q10 | Q11 | Q12 | Q13 |
|--------------------|----|----|----|----|----|----|----|----|----|-----|-----|-----|-----|
| 1 .Strong Agree    | 12 | 15 | 13 | 14 | 13 | 11 | 12 | 12 | 12 | 13  | 8   | 9   | 6   |
| 2. Agree           | 3  | 0  | 2  | 1  | 2  | 4  | 3  | 3  | 3  | 1   | 3   | 4   | 5   |
| 3. Disagree        | 0  | 0  | 0  | 0  | 0  | 0  | 0  | 0  | 0  | 0   | 4   | 2   | 0   |
| 4. Strong Disagree | 0  | 0  | 0  | 0  | 0  | 0  | 0  | 0  | 0  | 1   | 0   | 0   | 0   |