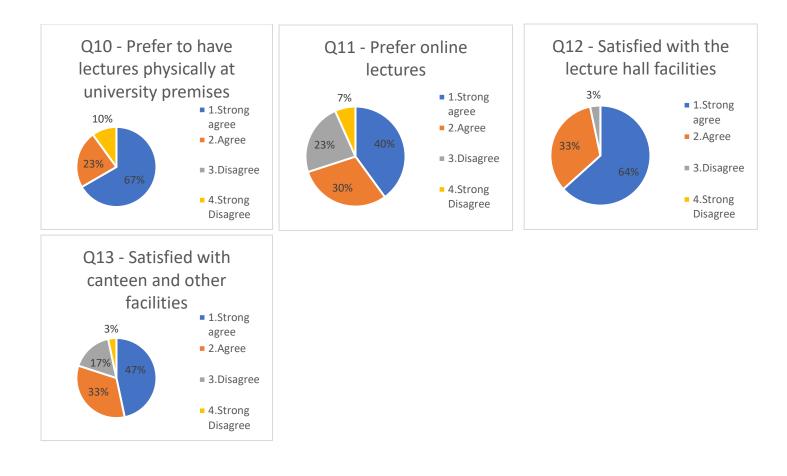

### Summery (Total response - 245)

|                      | Q1  | Q2  | Q3  | Q4  | Q5  | Q6  | Q7  | Q8  | Q9  | Q10 | Q11 | Q12 | Q13 |
|----------------------|-----|-----|-----|-----|-----|-----|-----|-----|-----|-----|-----|-----|-----|
| 1.Strong Agree       | 180 | 163 | 145 | 162 | 155 | 119 | 158 | 134 | 134 | 129 | 79  | 103 | 67  |
| 2.Agree              | 60  | 74  | 82  | 63  | 76  | 95  | 75  | 99  | 97  | 87  | 111 | 116 | 120 |
| 3.Disagree           | 3   | 6   | 17  | 14  | 11  | 21  | 9   | 8   | 8   | 19  | 35  | 25  | 32  |
| 4.Strong<br>Disagree | 2   | 2   | 2   | 7   | 3   | 6   | 2   | 3   | 3   | 10  | 20  | 2   | 10  |