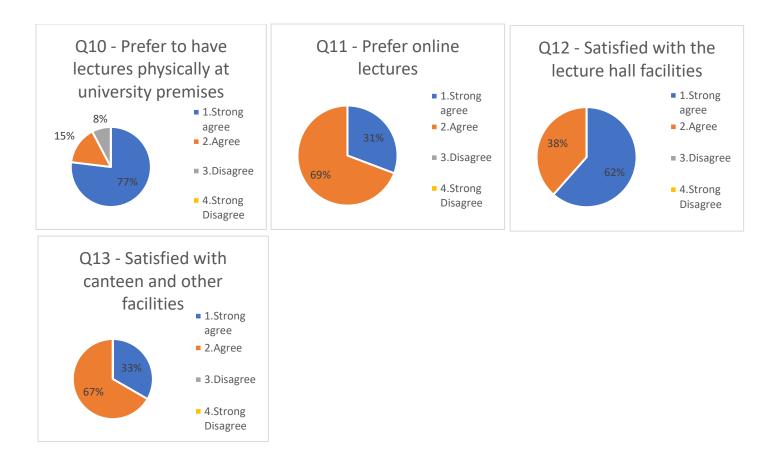

### Summery (Total response - 19)

|                   | Q1 | Q2 | Q3 | Q4 | Q5 | Q6 | Q7 | Q8 | Q9 | Q10 | Q11 | Q12 | Q13 |
|-------------------|----|----|----|----|----|----|----|----|----|-----|-----|-----|-----|
| 1.Strong agree    | 13 | 13 | 11 | 12 | 15 | 10 | 11 | 12 | 12 | 14  | 5   | 8   | 8   |
| 2.Agree           | 6  | 6  | 6  | 7  | 4  | 7  | 7  | 5  | 4  | 2   | 6   | 8   | 7   |
| 3.Disagree        | 0  | 0  | 2  | 0  | 0  | 2  | 1  | 2  | 2  | 1   | 7   | 2   | 2   |
| 4.Strong Disagree | 0  | 0  | 0  | 0  | 0  | 0  | 0  | 0  | 0  | 1   | 0   | 0   | 0   |