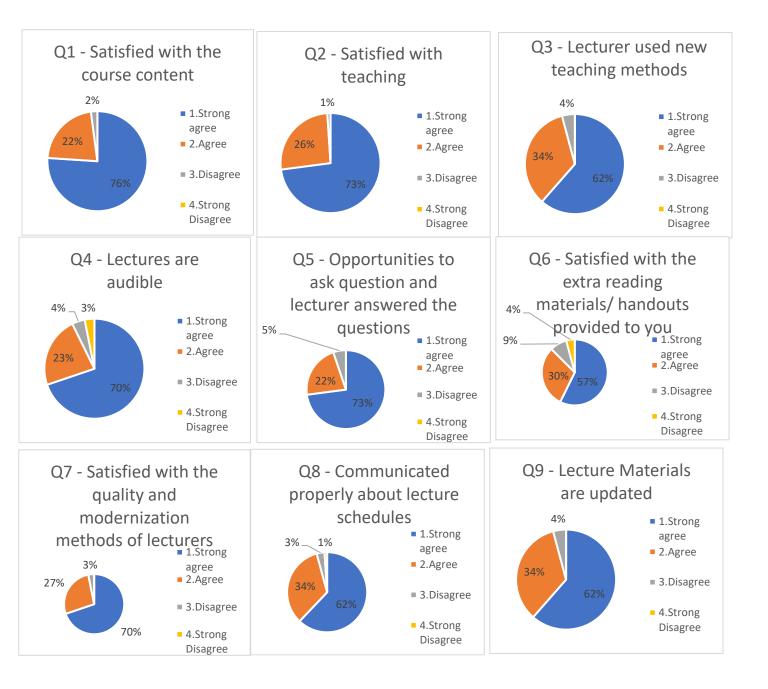

- Request for lecturing online
- Request for library facilities

Subject : Statistics (GEO11513)

Lecture : Prof. G Edirisinghe

Summery (Total response - 96)

|                   | Q1 | Q2 | Q3 | Q4 | Q5 | Q6 | Q7 | Q8 | Q9 | Q10 | Q11 | Q12 | Q13 |
|-------------------|----|----|----|----|----|----|----|----|----|-----|-----|-----|-----|
| 1.Strong Agree    | 73 | 70 | 59 | 67 | 70 | 55 | 67 | 59 | 59 | 49  | 41  | 41  | 28  |
| 2.Agree           | 21 | 25 | 33 | 22 | 21 | 29 | 26 | 32 | 33 | 32  | 31  | 42  | 41  |
| 3.Disagree        | 2  | 1  | 4  | 4  | 5  | 8  | 3  | 3  | 4  | 13  | 18  | 13  | 18  |
| 4.Strong Disagree | 0  | 0  | 0  | 3  | 0  | 4  | 0  | 1  | 0  | 2   | 6   | 0   | 3   |

- > Not clear multimedia projector in rear seat
- Request for expending examination
- Request for library facilities
- Request for local exam centers
- Request for lecturing online
- Request for lecturing physically
- No enough foods in the canteen
- Lectures are very good
- Request district exam centers
- Request provincial exam centers
- Thanking for lecturing physically