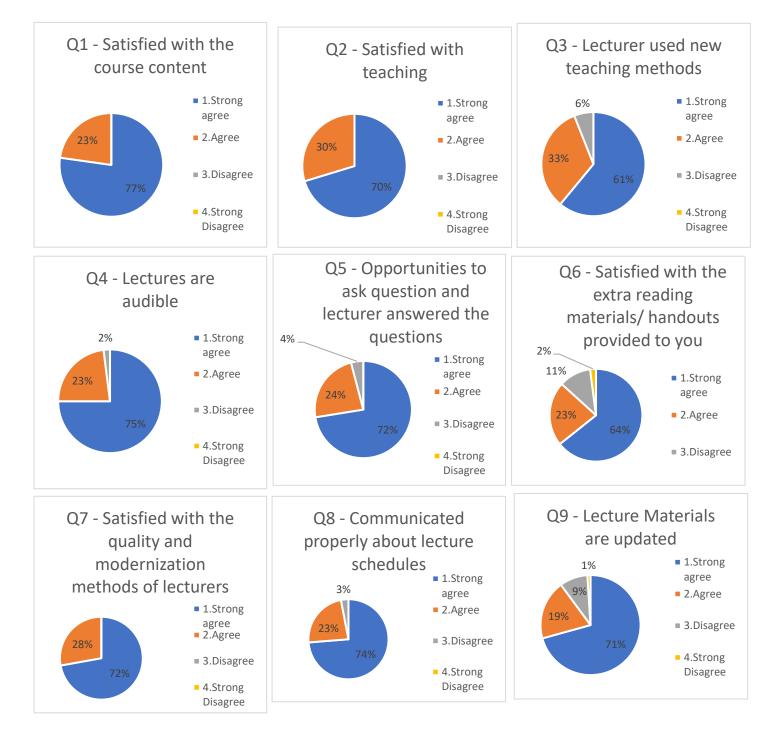

### Summery (Total response - 19)

|                   | Q1 | Q2 | Q3 | Q4 | Q5 | Q6 | Q7 | Q8 | Q9 | Q10 | Q11 | Q12 | Q13 |
|-------------------|----|----|----|----|----|----|----|----|----|-----|-----|-----|-----|
| 1.Strong agree    | 13 | 13 | 11 | 12 | 15 | 10 | 11 | 12 | 12 | 14  | 5   | 8   | 8   |
| 2.Agree           | 6  | 6  | 6  | 7  | 4  | 7  | 7  | 5  | 4  | 2   | 6   | 8   | 7   |
| 3.Disagree        | 0  | 0  | 2  | 0  | 0  | 2  | 1  | 2  | 2  | 1   | 7   | 2   | 2   |
| 4.Strong Disagree | 0  | 0  | 0  | 0  | 0  | 0  | 0  | 0  | 0  | 1   | 0   | 0   | 0   |