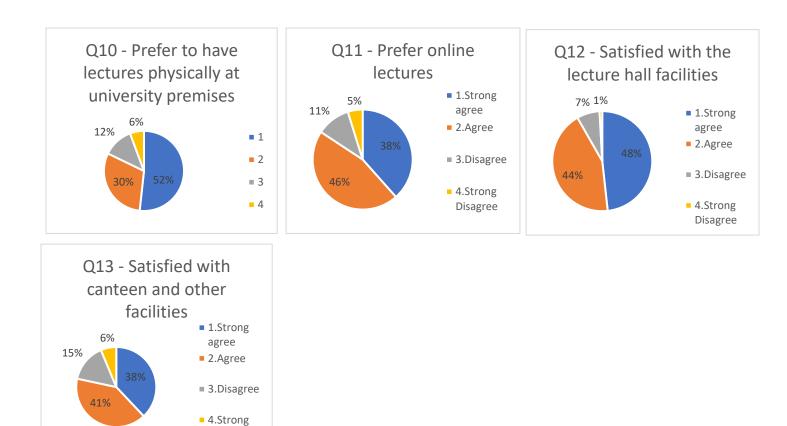

- Request for lecturing online
- Request for library facilities

Subject : Statistics (GEO11513)

Lecture : Prof. G Edirisinghe

Summery (Total response - 96)

|                   | Q1 | Q2 | Q3 | Q4 | Q5 | Q6 | Q7 | Q8 | Q9 | Q10 | Q11 | Q12 | Q13 |
|-------------------|----|----|----|----|----|----|----|----|----|-----|-----|-----|-----|
| 1.Strong Agree    | 73 | 70 | 59 | 67 | 70 | 55 | 67 | 59 | 59 | 49  | 41  | 41  | 28  |
| 2.Agree           | 21 | 25 | 33 | 22 | 21 | 29 | 26 | 32 | 33 | 32  | 31  | 42  | 41  |
| 3.Disagree        | 2  | 1  | 4  | 4  | 5  | 8  | 3  | 3  | 4  | 13  | 18  | 13  | 18  |
| 4.Strong Disagree | 0  | 0  | 0  | 3  | 0  | 4  | 0  | 1  | 0  | 2   | 6   | 0   | 3   |