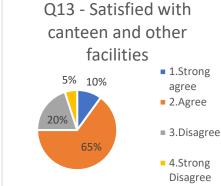

### Summery (Total response - 19)

|                   | Q1 | Q2 | Q3 | Q4 | Q5 | Q6 | Q7 | Q8 | Q9 | Q10 | Q11 | Q12 | Q13 |
|-------------------|----|----|----|----|----|----|----|----|----|-----|-----|-----|-----|
| 1.Strong agree    | 13 | 13 | 11 | 12 | 15 | 10 | 11 | 12 | 12 | 14  | 5   | 8   | 8   |
| 2.Agree           | 6  | 6  | 6  | 7  | 4  | 7  | 7  | 5  | 4  | 2   | 6   | 8   | 7   |
| 3.Disagree        | 0  | 0  | 2  | 0  | 0  | 2  | 1  | 2  | 2  | 1   | 7   | 2   | 2   |
| 4.Strong Disagree | 0  | 0  | 0  | 0  | 0  | 0  | 0  | 0  | 0  | 1   | 0   | 0   | 0   |