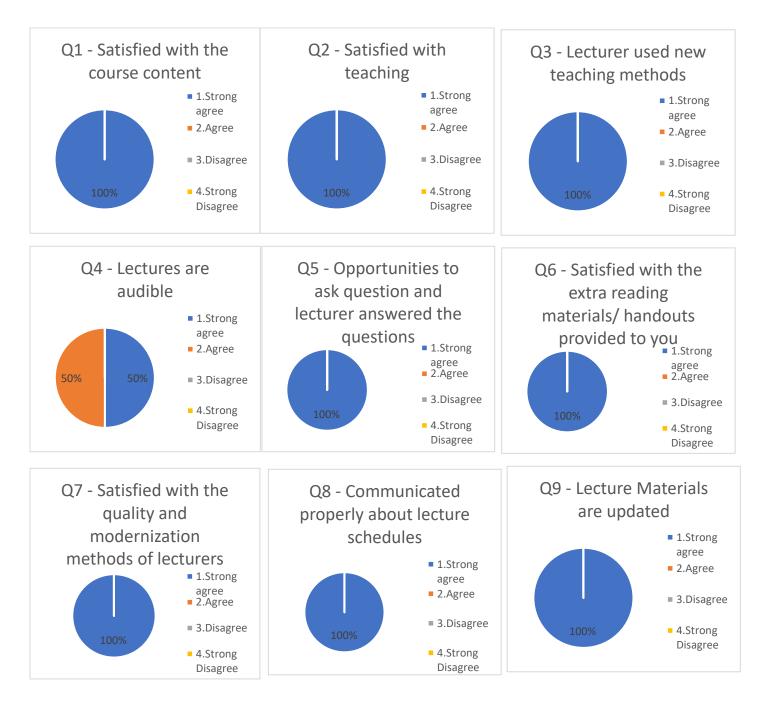

| 1   | 1   | 0   | 1   |
| 4.Strong Disagree | 0  | 0  | 0  | 0  | 0  | 0  | 0  | 0  | 0  | 0   | 0   | 0   | 0   |

Summery (Total response - 20)







#### Subject : (ACL11513)

#### Lecture : Mr. Seevali Manathunga

|                   | Q1 | Q2 | Q3 | Q4 | Q5 | Q6 | Q7 | Q8 | Q9 | Q10 | Q11 | Q12 | Q13 |
|-------------------|----|----|----|----|----|----|----|----|----|-----|-----|-----|-----|
| 1.Strong Agree    | 2  | 2  | 2  | 1  | 2  | 2  | 2  | 2  | 2  | 1   | 2   | 2   | 1   |
| 2.Agree           | 0  | 0  | 0  | 1  | 0  | 0  | 0  | 0  | 0  | 1   | 0   | 0   | 1   |
| 3.Disagree        | 0  | 0  | 0  | 0  | 0  | 0  | 0  | 0  | 0  | 0   | 0   | 0   | 0   |
| 4.Strong Disagree | 0  | 0  | 0  | 0  | 0  | 0  | 0  | 0  | 0  | 0   | 0   | 0   | 0   |

Summery (Total response - 2)





# Subject : (SLS11513)

Lecture : Ms. NEH Lanka

### Summery (Total response - 20)

|                   | Q1 | Q2 | Q3 | Q4 | Q5 | Q6 | Q7 | Q8 | Q9 | Q10 | Q11 | Q12 | Q13 |
|-------------------|----|----|----|----|----|----|----|----|----|-----|-----|-----|-----|
| 1.Strong Agree    | 6  | 6  | 6  | 4  | 7  | 5  | 8  | 5  | 5  | 7   | 6   | 2   | 2   |
| 2.Agree           | 12 | 8  | 8  | 9  | 11 | 9  | 5  | 11 | 9  | 8   | 4   | 13  | 13  |
| 3.Disagree        | 2  | 4  | 3  | 5  | 2  | 5  | 7  | 4  | 4  | 1   | 7   | 5   | 4   |
| 4.Strong Disagree | 0  | 2  | 2  | 2  | 0  | 1  | 0  | 0  | 1  | 4   | 3   | 0   | 1   |







- Request for using university library
- > Request for providing pdf documents related to the lectures before the lecture
- > If lectures are not hold on the u