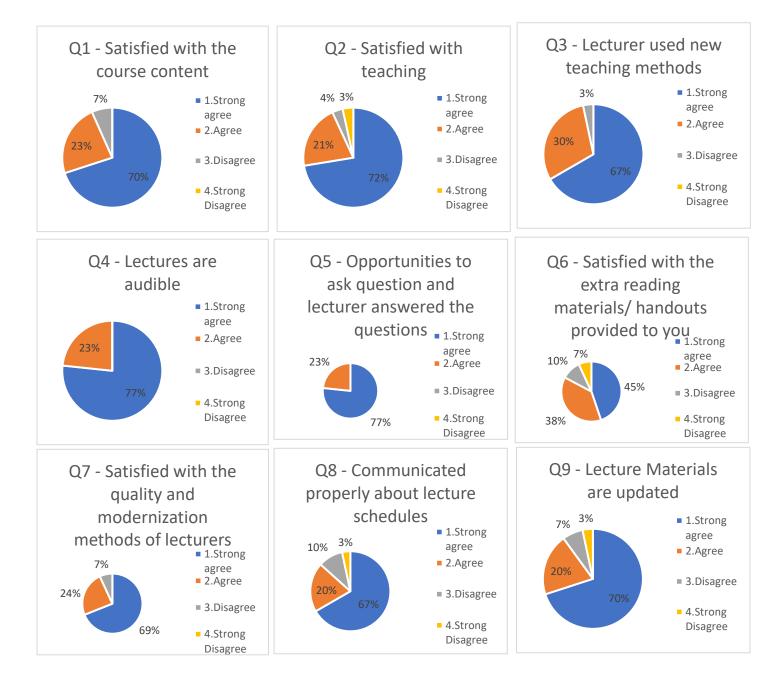

### Summery (Total response - 245)

|                      | Q1  | Q2  | Q3  | Q4  | Q5  | Q6  | Q7  | Q8  | Q9  | Q10 | Q11 | Q12 | Q13 |
|----------------------|-----|-----|-----|-----|-----|-----|-----|-----|-----|-----|-----|-----|-----|
| 1.Strong Agree       | 180 | 163 | 145 | 162 | 155 | 119 | 158 | 134 | 134 | 129 | 79  | 103 | 67  |
| 2.Agree              | 60  | 74  | 82  | 63  | 76  | 95  | 75  | 99  | 97  | 87  | 111 | 116 | 120 |
| 3.Disagree           | 3   | 6   | 17  | 14  | 11  | 21  | 9   | 8   | 8   | 19  | 35  | 25  | 32  |
| 4.Strong<br>Disagree | 2   | 2   | 2   | 7   | 3   | 6   | 2   | 3   | 3   | 10  | 20  | 2   | 10  |