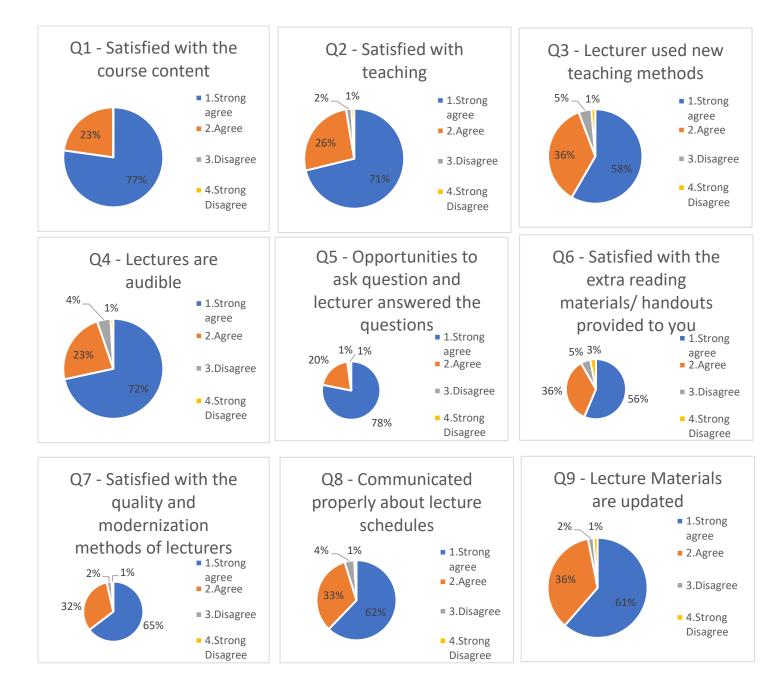

- Request for lecturing online
- Request for library facilities

Subject : Statistics (GEO11513)

Lecture : Prof. G Edirisinghe

Summery (Total response - 96)

|                   | Q1 | Q2 | Q3 | Q4 | Q5 | Q6 | Q7 | Q8 | Q9 | Q10 | Q11 | Q12 | Q13 |
|-------------------|----|----|----|----|----|----|----|----|----|-----|-----|-----|-----|
| 1.Strong Agree    | 73 | 70 | 59 | 67 | 70 | 55 | 67 | 59 | 59 | 49  | 41  | 41  | 28  |
| 2.Agree           | 21 | 25 | 33 | 22 | 21 | 29 | 26 | 32 | 33 | 32  | 31  | 42  | 41  |
| 3.Disagree        | 2  | 1  | 4  | 4  | 5  | 8  | 3  | 3  | 4  | 13  | 18  | 13  | 18  |
| 4.Strong Disagree | 0  | 0  | 0  | 3  | 0  | 4  | 0  | 1  | 0  | 2   | 6   | 0   | 3   |