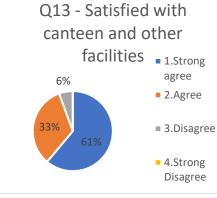

cal lectures are better than online lectures

Disagree

- Request local exam centers
- Online lectures are good
- > Request for practicing to answer the question paper

Subject : (ACL11513)

Lecture : Tharindu Peiris

|                   | Q1 | Q2 | Q3 | Q4 | Q5 | Q6 | Q7 | Q8 | Q9 | Q10 | Q11 | Q12 | Q13 |
|-------------------|----|----|----|----|----|----|----|----|----|-----|-----|-----|-----|
| 1.Strong Agree    | 17 | 17 | 16 | 14 | 18 | 16 | 16 | 16 | 17 | 13  | 11  | 13  | 11  |
| 2.Agree           | 3  | 3  | 4  | 5  | 2  | 4  | 4  | 4  | 3  | 6   | 8   | 7   | 6   |
| 3.Disagree        | 0  | 0  | 0  | 1  | 0  | 0  | 0  | 0  | 0  | 1   | 1   | 0   | 1   |
| 4.Strong Disagree | 0  | 0  | 0  | 0  | 0  | 0  | 0  | 0  | 0  | 0   | 0   | 0   | 0   |

Summery (Total response - 20)







#### Subject : (ACL11513)

#### Lecture : Mr. Seevali Manathunga

|                   | Q1 | Q2 | Q3 | Q4 | Q5 | Q6 | Q7 | Q8 | Q9 | Q10 | Q11 | Q12 | Q13 |
|-------------------|----|----|----|----|----|----|----|----|----|-----|-----|-----|-----|
| 1.Strong Agree    | 2  | 2  | 2  | 1  | 2  | 2  | 2  | 2  | 2  | 1   | 2   | 2   | 1   |
| 2.Agree           | 0  | 0  | 0  | 1  | 0  | 0  | 0  | 0  | 0  | 1   | 0   | 0   | 1   |
| 3.Disagree        | 0  | 0  | 0  | 0  | 0  | 0  | 0  | 0  | 0  | 0   | 0   | 0   | 0   |
| 4.Strong Disagree | 0  | 0  | 0  | 0  | 0  | 0  | 0  | 0  | 0  | 0   | 0   | 0   | 0   |

Summery (Total response - 2)





# Subject : (SLS11513)

Lecture : Ms. NEH Lanka

### Summery (Total response - 20)

|                   | Q1 | Q2 | Q3 | Q4 | Q5 | Q6 | Q7 | Q8 | Q9 |