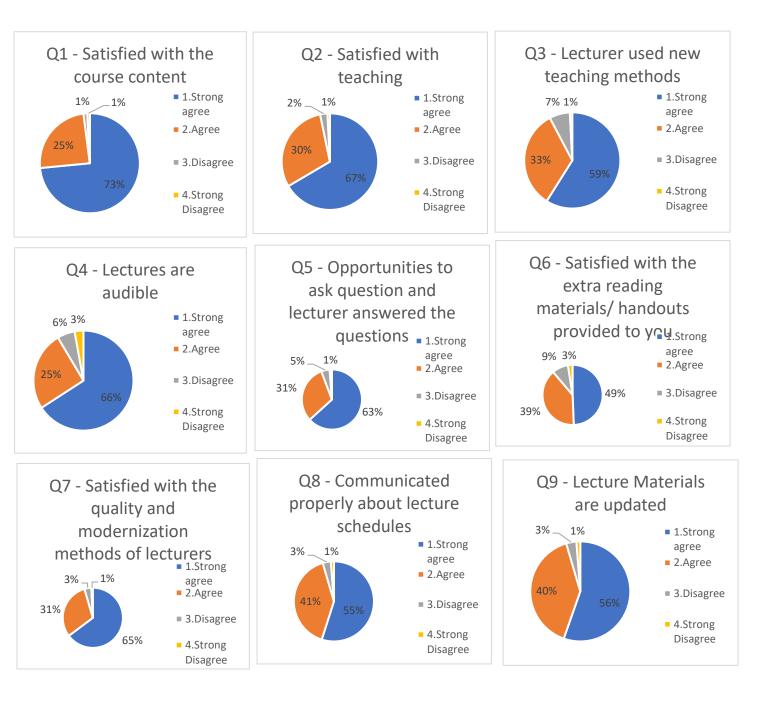

## Subject : ( BST11513)

Lecture : Dr.AA Ravindu Priyanka

Summery (Total response - 230)

|                   | Q1  | Q2  | Q3  | Q4  | Q5  | Q6  | Q7  | Q8  | Q9  | Q10 | Q11 | Q12 | Q13 |
|-------------------|-----|-----|-----|-----|-----|-----|-----|-----|-----|-----|-----|-----|-----|
| 1.Strong Agree    | 170 | 163 | 133 | 164 | 179 | 129 | 148 | 143 | 140 | 119 | 88  | 111 | 79  |
| 2.Agree           | 57  | 60  | 82  | 53  | 45  | 81  | 73  | 76  | 81  | 70  | 105 | 100 | 84  |
| 3.Disagree        | 1   | 4   | 10  | 10  | 2   | 12  | 6   | 9   | 4   | 28  | 25  | 17  | 32  |
| 4.Strong Disagree | 2   | 2   | 3   | 2   | 3   | 7   | 2   | 2   | 3   | 13  | 11  | 2   | 13  |

- Physical lectures are good
- Request for using university library
- > Request online lectures for the students who can't join the lectures
- Request for lecturing physically
- ➢ Lectures are good
- Physical lectures are better than online lectures

Disagree

- Request local exam centers
- Online lectures are good
- > Request for practicing to answer the question paper

Subject : (ACL11513)

Lecture : Tharindu Peiris

|                   | Q1 | Q2 | Q3 | Q4 | Q5 | Q6 | Q7 | Q8 | Q9 | Q10 | Q11 | Q12 | Q13 |
|-------------------|----|----|----|----|----|----|----|----|----|-----|-----|-----|-----|
| 1.Strong Agree    | 17 | 17 | 16 | 14 | 18 | 16 | 16 | 16 | 17 | 13  | 11  | 13  | 11  |
| 2.Agree           | 3  | 3  | 4  | 5  | 2  | 4  | 4  | 4  | 3  | 6   | 8   | 7   | 6   |
| 3.Disagree        | 0  | 0  | 0  | 1  | 0  | 0  | 0  | 0  | 0  | 1   | 1   | 0   | 1   |
| 4.Strong Disagree | 0  | 0  | 0  | 0  | 0  | 0  | 0  | 0  | 0  | 0   | 0   | 0   | 0   |